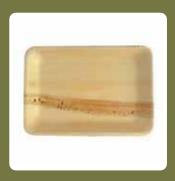

# **Trays**

PALM LEAF TRAY OVAL (17 cm)

PALM LEAF TRAY OVAL (26 cm)

PALM LEAF TRAY OVAL (18 cm)

PALM LEAF OVAL TRAY (20 cms)

PALM LEAF RECTANGLE TRAY (16x11 cms)

PALM LEAF TRAY RECTANGLE (26x11cm)

PALM LEAF TRAY RECTANGLE (16x23 cm)