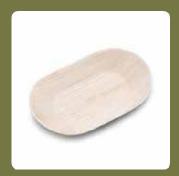

# **Trays**

PALM LEAF TRAY OVAL (17 cm)

PALM LEAF TRAY OVAL (26 cm)

PALM LEAF TRAY OVAL (18 cm)

PALM LEAF OVAL TRAY (20 cms)

PALM LEAF RECTANGLE TRAY (16x11 cms)

PALM LEAF TRAY RECTANGLE (26x11cm)

PALM LEAF TRAY RECTANGLE (16x23 cm)