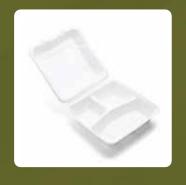

### Clamshells

SUGARCANE CLAMSHELL (9x6 inch)

SUGARCANE CLAMSHELL (9X9 inch)

SUGARCANE CLAMSHELL 2CP (10x6 inch)

SUGARCANE CLAMSHELL 3CP (9x9 inch)