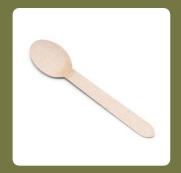

# WOODEN CUTLERY

WOODEN SPOON (160 mm)

WOODEN FORK (160 mm)

WOODEN KNIFE (160 mm)

(210 mm)

WOODEN TEASPOON (110 mm)