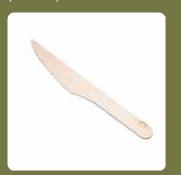

# WOODEN CUTLERY

WOODEN SPOON (160 mm)

WOODEN FORK (160 mm)

WOODEN KNIFE (160 mm)

(210 mm)

WOODEN TEASPOON (110 mm)