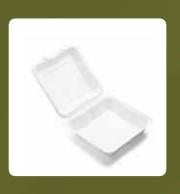

### Clamshells

SUGARCANE CLAMSHELL (9x6 inch)

SUGARCANE CLAMSHELL (9X9 inch)

SUGARCANE CLAMSHELL 2CP (10x6 inch)

SUGARCANE CLAMSHELL 3CP (9x9 inch)