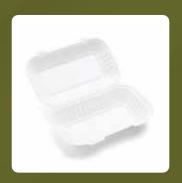

### Clamshells

SUGARCANE CLAMSHELL (9x6 inch)

SUGARCANE CLAMSHELL (9X9 inch)

SUGARCANE CLAMSHELL 2CP (10x6 inch)

SUGARCANE CLAMSHELL 3CP (9x9 inch)