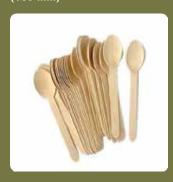

# WOODEN CUTLERY

WOODEN SPOON (160 mm)

WOODEN FORK (160 mm)

WOODEN KNIFE (160 mm)

(210 mm)

WOODEN TEASPOON (110 mm)