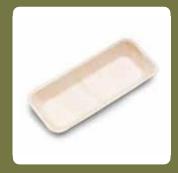

# **Trays**

PALM LEAF TRAY OVAL (17 cm)

PALM LEAF TRAY OVAL (26 cm)

PALM LEAF TRAY OVAL (18 cm)

PALM LEAF OVAL TRAY (20 cms)

PALM LEAF RECTANGLE TRAY (16x11 cms)

PALM LEAF TRAY RECTANGLE (26x11cm)

PALM LEAF TRAY RECTANGLE (16x23 cm)