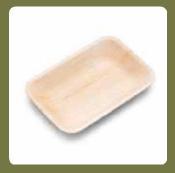

# **Trays**

PALM LEAF TRAY OVAL (17 cm)

PALM LEAF TRAY OVAL (26 cm)

PALM LEAF TRAY OVAL (18 cm)

PALM LEAF OVAL TRAY (20 cms)

PALM LEAF RECTANGLE TRAY (16x11 cms)

PALM LEAF TRAY RECTANGLE (26x11cm)

PALM LEAF TRAY RECTANGLE (16x23 cm)