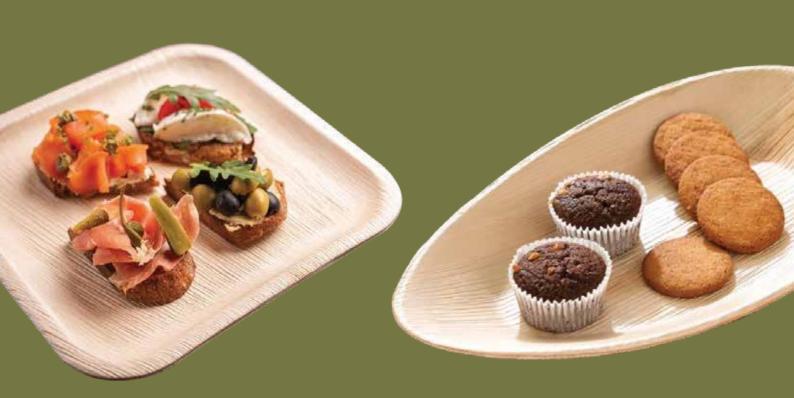

# **Trays**

PALM LEAF TRAY OVAL (17 cm)

PALM LEAF TRAY OVAL (26 cm)

PALM LEAF TRAY OVAL (18 cm)

PALM LEAF OVAL TRAY (20 cms)

PALM LEAF RECTANGLE TRAY (16x11 cms)

PALM LEAF TRAY RECTANGLE (26x11cm)

PALM LEAF TRAY RECTANGLE (16x23 cm)