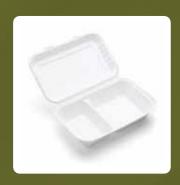

### Clamshells

SUGARCANE CLAMSHELL (9x6 inch)

SUGARCANE CLAMSHELL (9X9 inch)

SUGARCANE CLAMSHELL 2CP (10x6 inch)

SUGARCANE CLAMSHELL 3CP (9x9 inch)