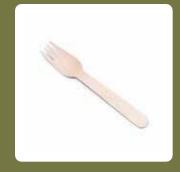

# WOODEN CUTLERY

WOODEN SPOON (160 mm)

WOODEN FORK (160 mm)

WOODEN KNIFE (160 mm)

(210 mm)

WOODEN TEASPOON (110 mm)