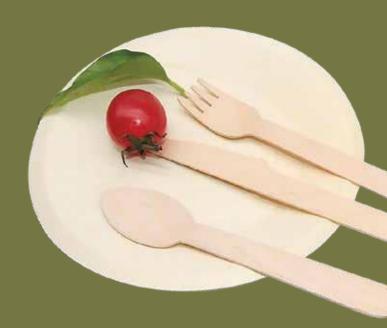

# WOODEN CUTLERY

WOODEN SPOON (160 mm)

WOODEN FORK (160 mm)

WOODEN KNIFE (160 mm)

(210 mm)

WOODEN TEASPOON (110 mm)