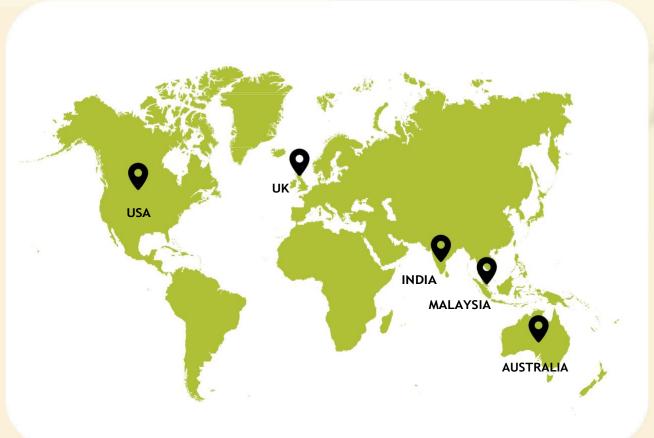

F PLATE ROUND (25cm)



PALM LEAF ROUND PLATE STANDARD (10 inch - 25 cm)



PALM LEAF PLATE SQUARE (25 cms)



PALM LEAF PLATE FLAT SQUARE (25cm)



## **Bowls**



PALM LEAF BOWL ROUND (10 cm)



PALM LEAF ROUND BOWL (5 inch - 13 cms)



PALM LEAF BOWL (2 inch)



PALM LEAF MINI BOWL (3 x 3 inch)



PALM LEAF SHALLOW ROUND BOWL



PALM LEAF BOWL SQUARE (16 cm)



PALM LEAF BOWL SQUARE

# **Trays**



PALM LEAF TRAY OVAL (17 cm)



PALM LEAF TRAY OVAL (26 cm)



PALM LEAF TRAY OVAL (18 cm)



PALM LEAF OVAL TRAY (20 cms)



PALM LEAF RECTANGLE TRAY (16x11 cms)



PALM LEAF TRAY RECTANGLE (26x11cm)



PALM LEAF TRAY RECTANGLE (16x23 cm)



# WOODEN CUTLERY



WOODEN SPOON (160 mm)



WOODEN FORK (160 mm)



WOODEN KNIFE (160 mm)

(210 mm)



WOODEN TEASPOON (110 mm)



# RICE STRAWS









#### **OUR BRANCHES**

## AUSTRALIA | USA | MALAYSIA | UK